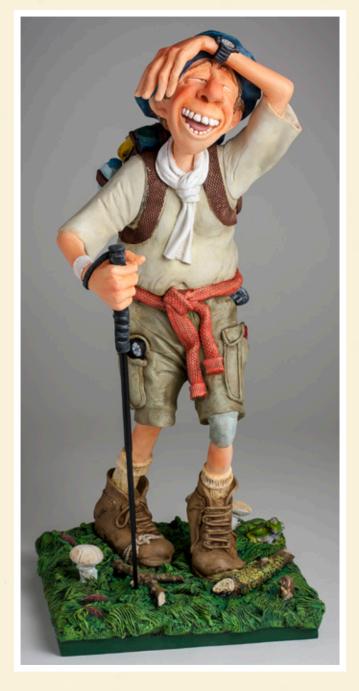

# "THE HIKER"

"The Hiker"

Size: 100% (18 x 18 x 39 cm) \* Art. no: F085551

Packing: 1 pcs / printed box Outer box qty: 2 pcs EAN-code: 8717127439850 Numbered edition

 $<sup>^{\</sup>star}$  reproduction size percentage of original sculpture