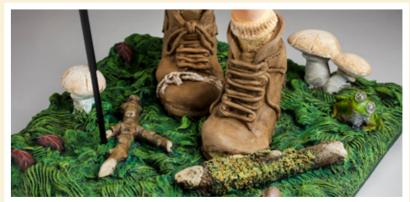

# "THE HIKER"

"The Hiker"

Size: 100% (18 x 18 x 39 cm) \* Art. no: F085551

Packing: 1 pcs / printed box Outer box qty: 2 pcs EAN-code: 8717127439850 Numbered edition

 $<sup>^{\</sup>star}$  reproduction size percentage of original sculpture