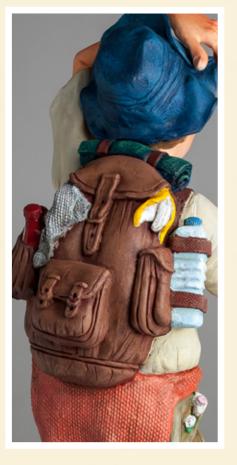

# "THE HIKER"

"The Hiker"

Size: 100% (18 x 18 x 39 cm) \* Art. no: F085551

Packing: 1 pcs / printed box Outer box qty: 2 pcs EAN-code: 8717127439850 Numbered edition

 $<sup>^{\</sup>star}$  reproduction size percentage of original sculpture