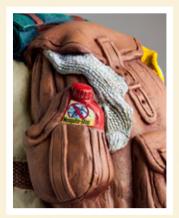

### "THE GODFATHER"

"LE PARRAIN"

#### "The Godfather"

Size: 100% (18 x 17 x 40 cm) \* Art. no: F085552

Packing: 1 pcs / printed box Outer box qty: 2 pcs EAN-code: 8717127439867 Numbered edition

 $<sup>^{\</sup>star}$  reproduction size percentage of original sculpture