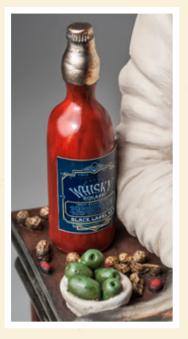

### "THE GODFATHER"

"LE PARRAIN"

#### "The Godfather"

Size: 100% (18 x 17 x 40 cm) \* Art. no: F085552

Packing: 1 pcs / printed box Outer box qty: 2 pcs EAN-code: 8717127439867 Numbered edition

 $<sup>^{\</sup>star}$  reproduction size percentage of original sculpture