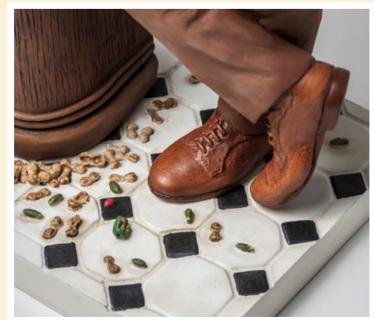

### "THE GODFATHER"

"LE PARRAIN"

#### "The Godfather"

Size: 100% (18 x 17 x 40 cm) \* Art. no: F085552

Packing: 1 pcs / printed box Outer box qty: 2 pcs EAN-code: 8717127439867 Numbered edition

 $<sup>^{\</sup>star}$  reproduction size percentage of original sculpture