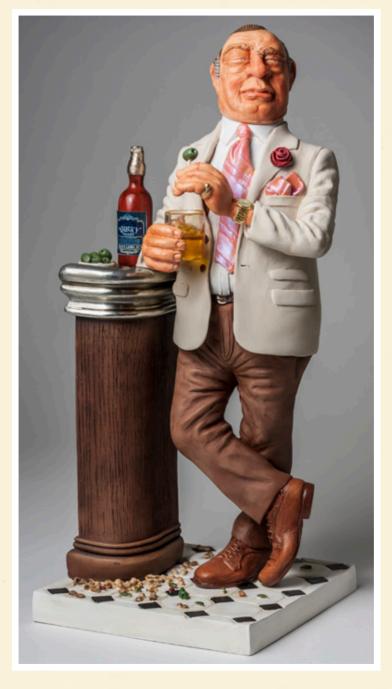

### "THE GODFATHER"

"LE PARRAIN"

#### "The Godfather"

Size: 100% (18 x 17 x 40 cm) \* Art. no: F085552

Packing: 1 pcs / printed box Outer box qty: 2 pcs EAN-code: 8717127439867 Numbered edition

 $<sup>^{\</sup>star}$  reproduction size percentage of original sculpture