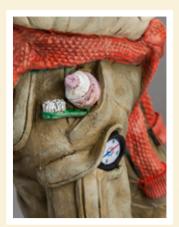

# "THE HIKER"

"The Hiker"

Size: 100% (18 x 18 x 39 cm) \* Art. no: F085551

Packing: 1 pcs / printed box Outer box qty: 2 pcs EAN-code: 8717127439850 Numbered edition

 $<sup>^{\</sup>star}$  reproduction size percentage of original sculpture