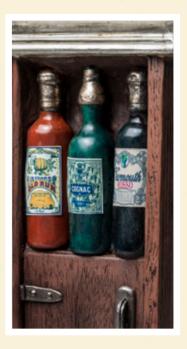

### "THE GODFATHER"

"LE PARRAIN"

#### "The Godfather"

Size: 100% (18 x 17 x 40 cm) \* Art. no: F085552

Packing: 1 pcs / printed box Outer box qty: 2 pcs EAN-code: 8717127439867 Numbered edition

 $<sup>^{\</sup>star}$  reproduction size percentage of original sculpture